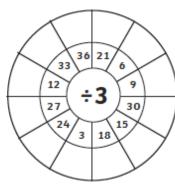

eapple fritter | \$1.20  | Soft Drink     | \$1.00 |  |  |  |  |
| Pizza             | \$6.00  | Coffee         | \$2.00 |  |  |  |  |

| 2. | Sarah bought a pineapple fritter, a soft drink and slice of cake. How much did it cost? |
|----|-----------------------------------------------------------------------------------------|
| 3. | Timothy bought a hamburger, hot chips and a milkshake. How much did it cost?            |
|    |                                                                                         |

1. Frank ordered 2 hot dogs and a pizza. How much change did he get from \$20.00?

4. Genevieve ordered a coffee, 2 slices of cake and some crumbed fish.
How much change did she get from \$30.00?

5. Aaron bought one of everything on the menu! How much did it cost him?







| 1.  | 8 x 7 =  |  |  |
|-----|----------|--|--|
| 2.  | 9 x 7 =  |  |  |
| 3.  | 7 x 4 =  |  |  |
| 4.  | 7 x 5 =  |  |  |
| 5.  | 0 x 7 =  |  |  |
| 6.  | 10 x 7 = |  |  |
| 7.  | 7 x 3 =  |  |  |
| 8.  | 2 x 7 =  |  |  |
| 9.  | 7 x 1 =  |  |  |
| 10. | 7 x 7 =  |  |  |
| 11. | 6 x 7 =  |  |  |

|     |          | _ |  |
|-----|----------|---|--|
| 12. | 21 ÷ 7 = |   |  |
| 13. | 14 ÷ 7 = |   |  |
| 14. | 7 ÷ 7 =  |   |  |
| 15. | 56 ÷ 7 = |   |  |
| 16. | 0 ÷ 7 =  |   |  |
| 17. | 35 ÷ 7 = |   |  |
| 18. | 63 ÷ 7 = |   |  |
| 19. | 70 ÷ 7 = |   |  |
| 20. | 28 ÷ 7 = |   |  |
| 21. | 42 ÷ 7 = |   |  |
| 22. | 49 ÷ 7 = |   |  |
|     |          |   |  |

#### Multiplication and Division

I plant 80 carrots, 10 in each row. How many rows of carrots do I plant?



#### Multiplication an