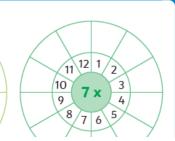

| 42 - 7 =  | 44 + 5 =  | 48 - 9 =  | 50 - 0 =  | 3 + 38 =  |



#### **Multiplication Wheels**

11 12 1/2



#### Multiplication Wheels

11 12 1 10 8 x 3 8 7 6 5



#### Times Table Test - 4x Table

Check

| 1. | 0 x 4 =  |  |
|----|----------|--|
| 2. | 4 x 8 =  |  |
| 3. | 5 x 4 =  |  |
| 4. | 4 x 1 =  |  |
| 5. | 9 x 4 =  |  |
| 6. | 4 x 4 =  |  |
| 7. | 2 x 4 =  |  |
| 8. | 4 x 10 = |  |

Check

| 16 ÷ 4 = |                                                                              |                                                                              |
|----------|------------------------------------------------------------------------------|------------------------------------------------------------------------------|
|          |                                                                              |