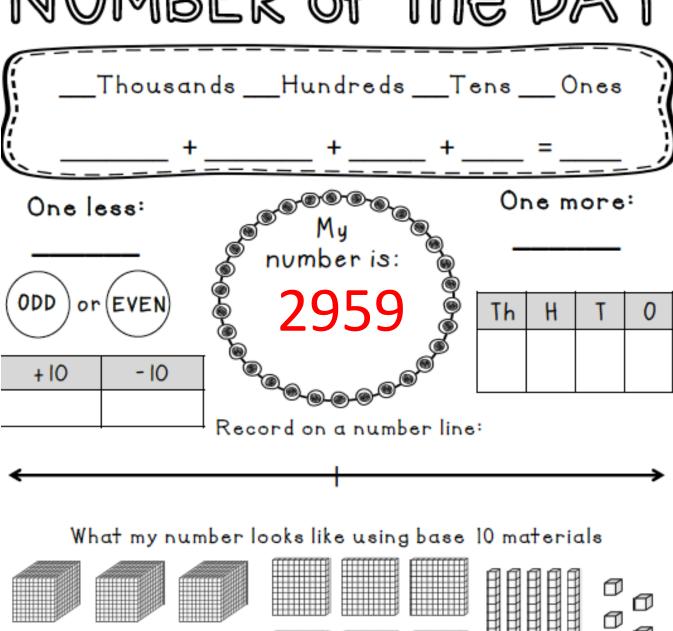

#### NUMBER of the DAY

|         |            |         |           |                                                  |          |           |       |     | _             |
|---------|------------|---------|-----------|--------------------------------------------------|----------|-----------|-------|-----|---------------|
|         | <br>_Thou: | ands_   | Hun       | dre de                                           | <br>:T   | <br>ens _ | 0     | nes |               |
|         |            | +       |           | <u></u>                                          | +_       |           | =_    |     |               |
| One     | less:      |         | M<br>numb | y<br>er is:                                      |          | Or        | ne m  | ore | :             |
| (ODD) o | rEVEN      |         | 10        |                                                  |          | Th        | Н     | T   | 0             |
| +10     | - 10       |         |           | لھو۔                                             | 9        |           |       |     |               |
|         |            | Rec     | ord on    | a numl                                           | oer line | ;:        |       |     |               |
| •       |            |         |           | <del>                                     </del> |          |           |       |     | $\rightarrow$ |
| W       | hat my ı   | numberl | ooks lik  | e using                                          | g base   | 10 ma     | terio | ıls |               |
|         |            |         |           |                                                  |          |           |       | Ø   | Ø             |
|         |            |         |           |                                                  |          |           |       | 0   | $\Box$        |
|         |            |         |           |                                                  |          |           |       | 0   | 0<br>0        |

Record a number pattern starting at your number:

|   | My number in words: |
|---|---------------------|
| : |                     |