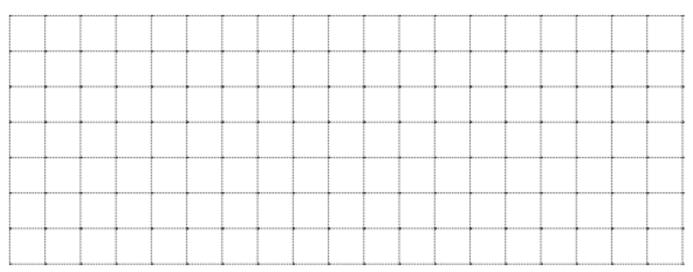

#### **Addition and Subtraction Facts to 1000**

See how long it takes you to complete all of these or give yourself a set amount of time (say 5 mins) and see how many you can do.

| 622 - 21 =  | 183 + 770 = | 720 - 351 = | 594 - 378 = | 639 + 281 = |
|-------------|-------------|-------------|-------------|-------------|
| 652 - 183 = | 237 - 170 = | 403 - 23 =  | 101 + 107 = | 416 + 40 =  |
| 642 + 192 = | 585 + 413 = | 844 - 25 =  | 509 - 83 =  | 112 + 249 = |
| 413 + 480 = | 832 - 124 = | 896 + 104 = | 752 - 249 = | 396 + 370 = |
| 541 + 240 = | 643 - 286 = | 13 + 394 =  | 946 + 18 =  | 985 - 75 =  |
| 587 - 401 = | 456 + 186 = | 685 + 245 = | 240 - 138 = | 658 - 154 = |
| 524 + 444 = | 81 + 399 =  | 119 + 273 = | 562 - 275 = | 602 - 189 = |
| 783 - 71 =  | 215 + 225 = | 356 + 422 = | 177 + 467 = | 919 - 33 =  |
| 553 - 68 =  | 31 + 346 =  | 341 - 194 = | 357 + 439 = | 996 - 37 =  |
| 419 – 132 = | 113 + 247 = | 957 - 320 = | 984 - 58 =  | 956 + 38 =  |