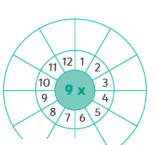

| 42 - 7 =  | 44 + 5 =  | 48 - 9 =  | 50 - 0 =  | 3 + 38 =  |



#### **Multiplication Wheels**

11 12 1/2



#### Multiplication Wheels

11 12 1 10 8 x 3 8 7 6 5



#### Times Table Test - 4x Table

Check

| 1. | 0 x 4 =  |  |
|----|----------|--|
| 2. | 4 x 8 =  |  |
| 3. | 5 x 4 =  |  |
| 4. | 4 x 1 =  |  |
| 5. | 9 x 4 =  |  |
| 6. | 4 x 4 =  |  |
| 7. | 2 x 4 =  |  |
| 8. | 4 x 10 = |  |

Check

| 16 ÷ 4 = |                                                                              |                                                                              |
|----------|------------------------------------------------------------------------------|------------------------------------------------------------------------------|
|          |                                                                              |                                                                              |
| 28 ÷ 4 = |