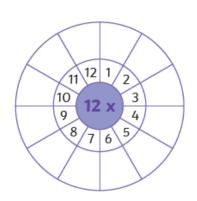

#### **Multiplication Wheels**

11 12 1/2

#### Multiplication Wheels

11 12 1 10 8 x 3 8 7 6 5