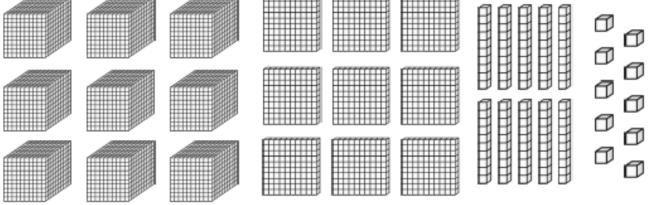

#### NUMBER of the DAY

|         |            |         |           |                                                  |          |           |       |     | _             |
|---------|------------|---------|-----------|--------------------------------------------------|----------|-----------|-------|-----|---------------|
|         | <br>_Thou: | ands_   | Hun       | dre de                                           | <br>:T   | <br>ens _ | 0     | nes |               |
|         |            | +       |           | <u></u>                                          | +_       |           | =_    |     |               |
| One     | less:      |         | M<br>numb | y<br>er is:                                      |          | Or        | ne m  | ore | :             |
| (ODD) o | rEVEN      |         | 10        |                                                  |          | Th        | Н     | T   | 0             |
| +10     | - 10       |         |           | لھو۔                                             | 9        |           |       |     |               |
|         |            | Rec     | ord on    | a numl                                           | oer line | ;:        |       |     |               |
| •       |            |         |           | <del>                                     </del> |          |           |       |     | $\rightarrow$ |
| W       | hat my ı   | numberl | ooks lik  | e using                                          | g base   | 10 ma     | terio | ıls |               |
|         |            |         |           |                                                  |          |           |       | Ø   | Ø             |
|         |            |         |           |                                                  |          |           |       | 0   | $\Box$        |
|         |            |         |           |                                                  |          |           |       | 0   | 0<br>0        |

Record a number pattern starting at your number:

|   | My number in words: |
|---|---------------------|
| : |                     |