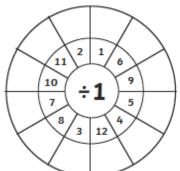

#### **Multiplication Wheels**

11 12 1/2

#### Multiplication Wheels

11 12 1 10 8 x 3 8 7 6 5