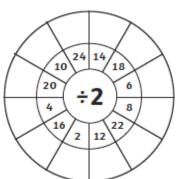

ineapple fritter | \$1.20  | Soft Drink     | \$1.00 |  |  |  |  |
| Pizza             | \$6.00  | Coffee         | \$2.00 |  |  |  |  |

| 2. | Sarah bought a pineapple fritter, a soft drink and slice of cake. How much did it cost? |
|----|-----------------------------------------------------------------------------------------|
| 3. | Timothy bought a hamburger, hot chips and a milkshake. How much did it cost?            |
|    |                                                                                         |

1. Frank ordered 2 hot dogs and a pizza. How much change did he get from \$20.00?

4. Genevieve ordered a coffee, 2 slices of cake and some crumbed fish.
How much change did she get from \$30.00?

5. Aaron bought one of everything on the menu! How much did it cost him?







| 1.  | 8 x 7 =  |  |  |
|-----|----------|--|--|
| 2.  | 9 x 7 =  |  |  |
| 3.  | 7 x 4 =  |  |  |
| 4.  | 7 x 5 =  |  |  |
| 5.  | 0 x 7 =  |  |  |
| 6.  | 10 x 7 = |  |  |
| 7.  | 7 x 3 =  |  |  |
| 8.  | 2 x 7 =  |  |  |
| 9.  | 7 x 1 =  |  |  |
| 10. | 7 x 7 =  |  |  |
| 11. | 6 x 7 =  |  |  |

|     |          | _ |  |
|-----|----------|---|--|
| 12. | 21 ÷ 7 = |   |  |
| 13. | 14 ÷ 7 = |   |  |
| 14. | 7 ÷ 7 =  |   |  |
| 15. | 56 ÷ 7 = |   |  |
| 16. | 0 ÷ 7 =  |   |  |
| 17. | 35 ÷ 7 = |   |  |
| 18. | 63 ÷ 7 = |   |  |
| 19. | 70 ÷ 7 = |   |  |
| 20. | 28 ÷ 7 = |   |  |
| 21. | 42 ÷ 7 = |   |  |
| 22. | 49 ÷ 7 = |   |  |
|     |          |   |  |

#### Multiplication and Division

I plant 80 carrots, 10 in each row. How many rows of carrots do I plant?



#### Multiplication