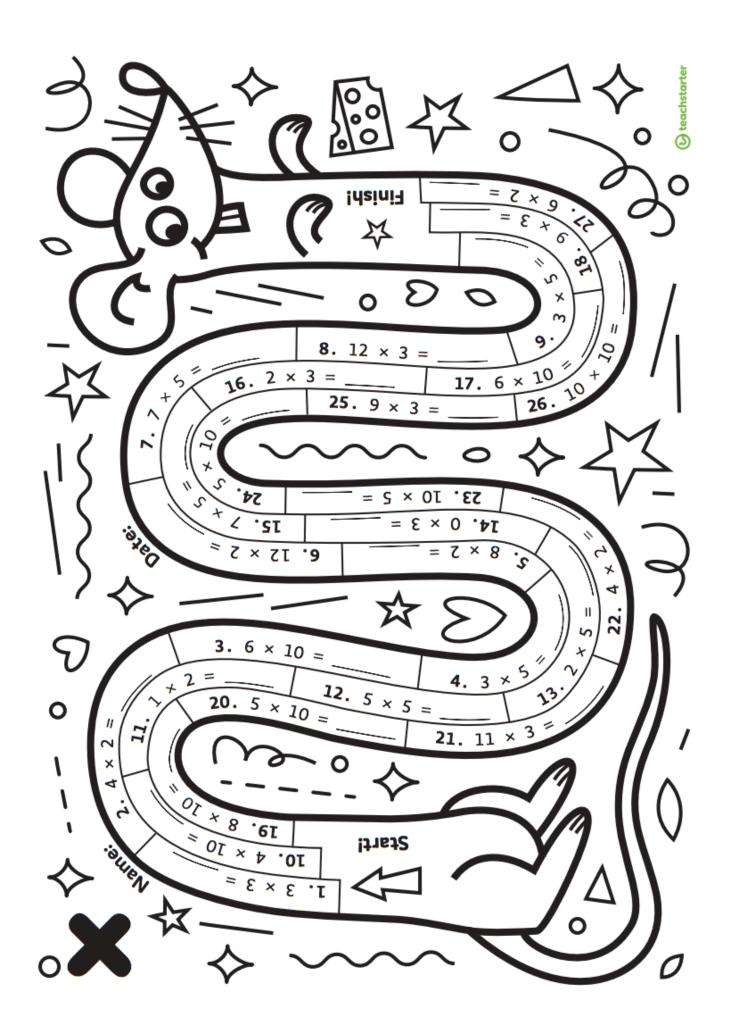

#### **Early Multiplication**

Find the matching multiplication sentence and then colour that section the corresponding colour.

2x1) white

3 x 1 )

orange

3 x 4

dark blue

4 x 2

light blue

2x3) black

(6 x 2

yellow

3 x 5

i) purple

(4 x 4

light green

2x4) red

6 x 3

dark green

(3 x 10)

0) pink

4 x 10

brown