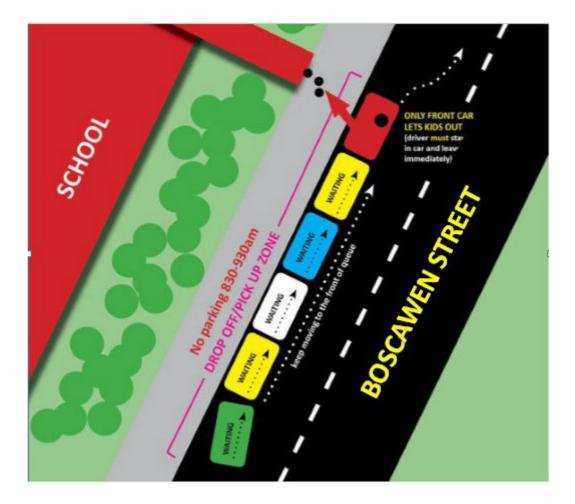

#### 8:30 a.m. - 9:30 a.m.

(NB. This area is <u>NO PARKING</u> at all times between 8:00am - 9:30am and 2:30pm - 4:00pm)

The morning DROP OFF ZONE operates in front of GATE 2 for parents to **stay** in their car to watch their children enter via gate GATE 3.

This is a STAND only, not PARK area and you may STAND for 2 MINUTES MAXIMUM.

- Remain in the car with the hand brake applied.
- Please ensure children get out of the vehicle on the kerb side.
- Ensure school bags are in the car and not the boot.
- If your child does not get out of the vehicle within 2 minutes, you must leave and re-enter the Kiss and Drop Zone.

Please see the graphic below to clarify procedures.