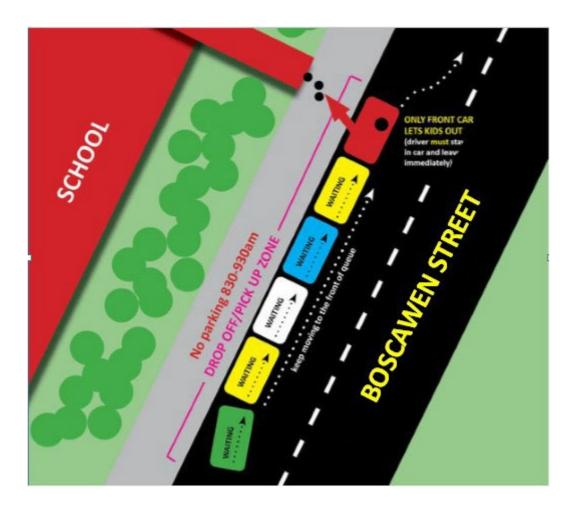

#### 3:00 p.m. - 3:10 p.m.

(NB. This area is <u>NO PARKING</u> at all times between 8:00am - 9:30am and 2:30pm - 4:00pm)

In the afternoon staff at Plattsburg will operate a KISS AND RIDE ZONE for parents to **stay** in their car to collect their children from the front gate (GATE 2).

This is a STAND only, not PARK area and you may STAND for 2 MINUTES MAXIMUM.

- You <u>MUST</u> register your children for KISS AND RIDE.
- Display your KISS AND RIDE sign on the front passenger side dash.
- Stay in your vehicle with the hand brake on.
- Be on time (the school will revoke registrations for KISS AND RIDE)

Please see the graphic below to clarify procedures.

Please complete the KISS AND RIDE registration (see over)